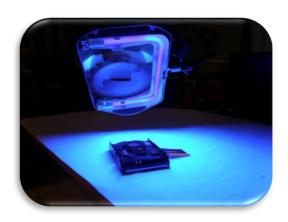

## **Overview**

The conformal coating UV inspection lamp is a 300cm<sup>2</sup> illuminated rectangular glass lens magnifier suitable for inspecting conformal coatings.

The inspection lamp has a magnification of 1.75X and dimmable UV fluorescent bulb that provides the perfect inspection environment for operators and inspectors for the conformal coating process.

## **Standard features**

- 300cm<sup>2</sup> illuminated magnifier
- Magnification 1.75X (3 diopters)
- Optic is rectangular glass lens
- Dimmable 25%-100% 2500 LUX
- UV fluorescent bulb
- Table clamp included
- ESD safe
- Available in blue or shadow white.