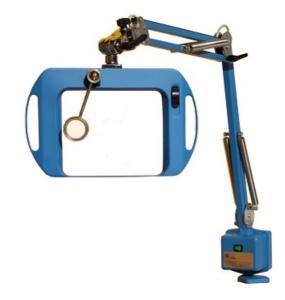

## **UV** Inspection lamp

## **Overview**

The conformal coating UV inspection lamp is a 300cm<sup>2</sup> illuminated rectangular glass lens magnifier suitable for inspecting conformal coatings.

The inspection lamp has a magnification of 1.75X and dimmable UV fluorescent bulb that provides the perfect inspection environment for operators and inspectors for the conformal coating process.

## **Standard features**

- 300cm<sup>2</sup> illuminated magnifier
- Magnification 1.75X (3 diopters)
- Optic is rectangular glass lens
- Dimmable 25%-100% 2500 LUX
- UV fluorescent bulb
- Table clamp included
- ESD safe
- Available in blue or shadow white.

## **Options**

- Increased magnification 2X (4 diopters)
- Protective cover (available in blue and shadow white)
- Weight base, table stand 17.5 kg (beige or black)

Facilities: UK (240V) and European (220V) main supply